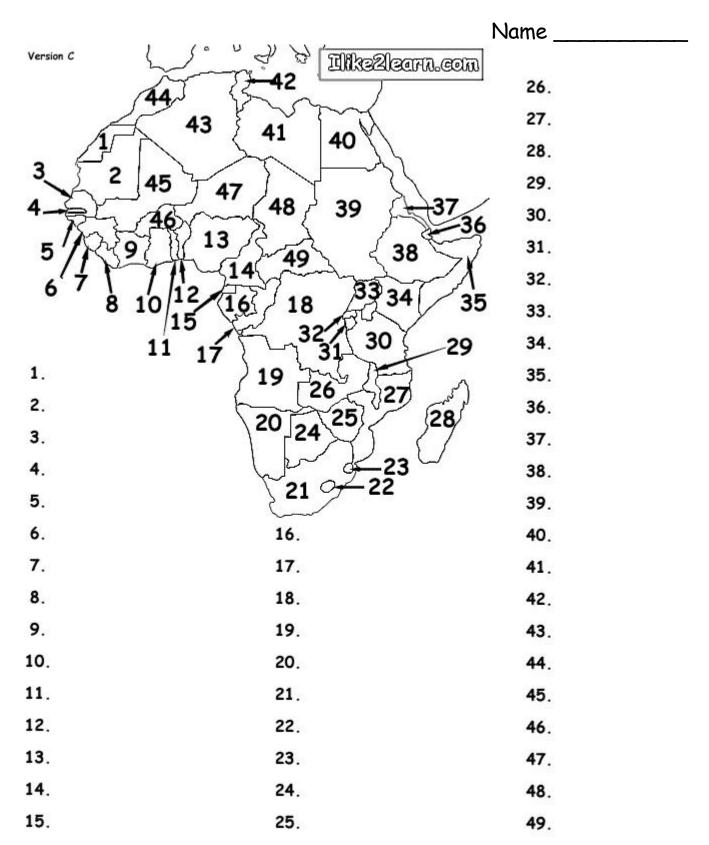

## Ilike2learn.com Africa Quiz

This document contains 3 versions of the Africa Map Quiz and 3 answer sheets.

The quizzes are identical, except that the countries are assigned different numbers.

Don't forget to recommend the following link to your students for exam preparation.

www.ilike2learn.com/ilike2learn/Africa.html

<sup>&</sup>quot;Algeria", "Angola", "Benin", "Botswana", "Burkina Faso", "Burundi", "Cameroon", "Central African Republic", "Chad", "Congo", "Côte d'Ivoire", "Democratic Republic of the Congo", "Djibouti", "Egypt", "Equatorial Guinea", "Eritrea", "Ethiopia", "Gambia", "Gabon", "Ghana", "Guinea", "Guinea-Bissau", "Kenya", "Lesotho", "Liberia", "Libya", "Madagascar", "Malawi", "Mali", "Mauritania", "Morocco", "Mozambique", "Namibia", "Niger", "Nigeria", "Rwanda", "Senegal", "Sierra Leone", "Somalia", "South Africa", "Sudan", "Swaziland", "Tanzania", "Togo", "Tunisia", "Uganda", "Western Sahara", "Zambia", "Zimbabwe"