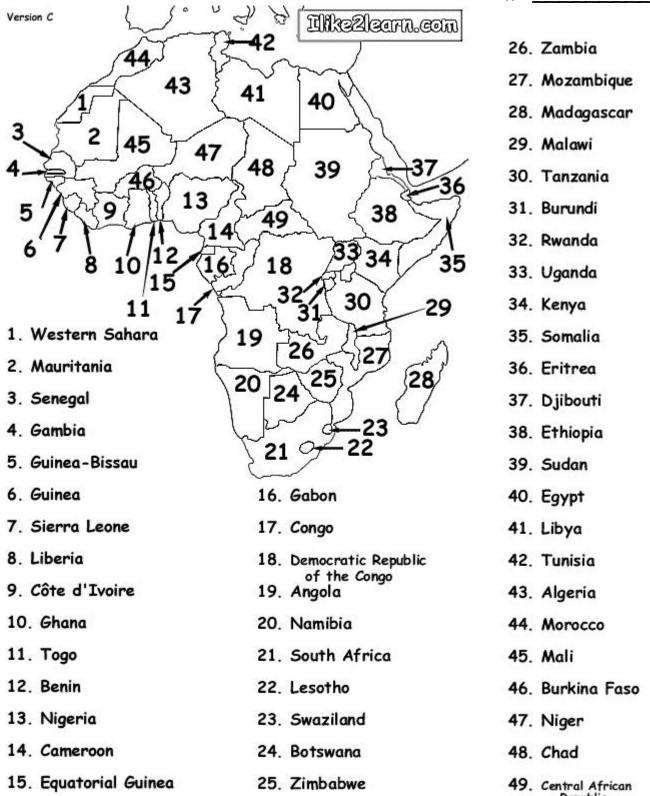

49. Senegal

25. Angola

15. Zambia

<sup>&</sup>quot;Algeria", "Angola", "Benin", "Botswana", "Burkina Faso", "Burundi", "Cameroon", "Central African Republic", "Chad", "Congo", "Côte d'Ivoire", "Democratic Republic of the Congo", "Djibouti", "Egypt", "Equatorial Guinea", "Eritrea", "Ethiopia", "Gambia", "Gabon", "Ghana", "Guinea-Bissau", "Kenya", "Lesotho", "Liberia", "Libya", "Madagascar", "Malawi", "Mali", "Mauritania", "Morocco", "Mozambique", "Namibia", "Niger", "Nigeria", "Rwanda", "Senegal", "Sierra Leone", "Somalia", "South Africa", "Sudan", "Swaziland", "Tanzania", "Togo", "Tunisia", "Uganda", "Western Sahara", "Zambia", "Zimbabwe"