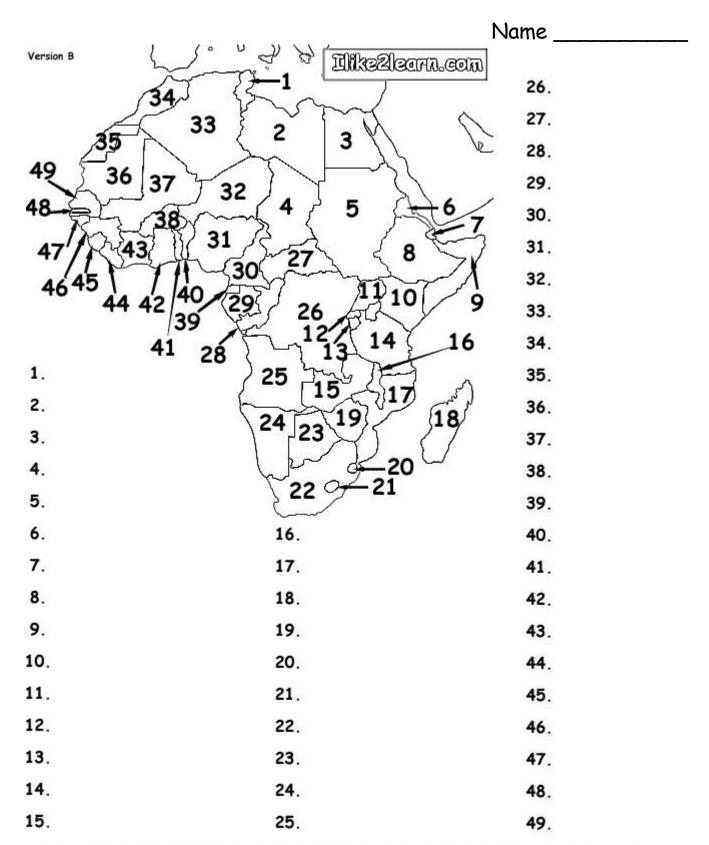

## Ilike2learn.com Africa Quiz

This document contains 3 versions of the Africa Map Quiz and 3 answer sheets.

The quizzes are identical, except that the countries are assigned different numbers.

Don't forget to recommend the following link to your students for exam preparation.

www.ilike2learn.com/ilike2learn/Africa.html

<sup>&</sup>quot;Algeria", "Angola", "Benin", "Botswana", "Burkina Faso", "Burundi", "Cameroon", "Central African Republic", "Chad", "Congo", "Côte d'Ivoire", "Democratic Republic of the Congo", "Djibouti", "Egypt", "Equatorial Guinea", "Eritrea", "Ethiopia", "Gambia", "Gabon", "Ghana", "Guinea", "Guinea-Bissau", "Kenya", "Lesotho", "Liberia", "Libya", "Madagascar", "Malawi", "Mali", "Mauritania", "Morocco", "Mozambique", "Namibia", "Niger", "Nigeria", "Rwanda", "Senegal", "Sierra Leone", "Somalia", "South Africa", "Sudan", "Swaziland", "Tanzania", "Togo", "Tunisia", "Uganda", "Western Sahara", "Zambia", "Zimbabwe"