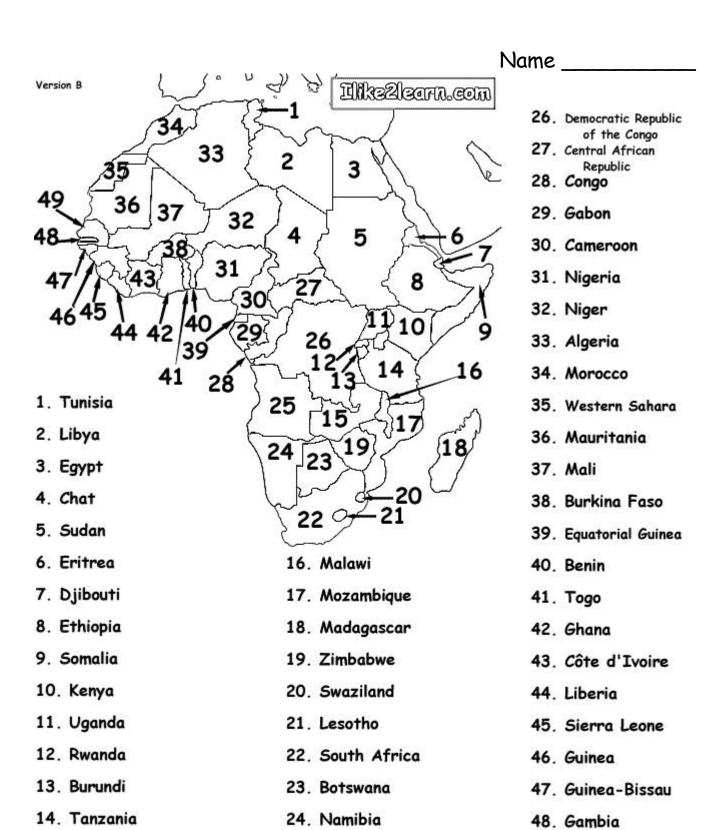

15. Somalia 25. Togo 49. Madagascar "Algeria", "Angola", "Benin", "Botswana", "Burkina Faso", "Burundi", "Cameroon", "Central African Republic", "Chad", "Congo",

24. Ghana

14. Ethiopia

"Côte d'Ivoire", "Democratic Republic of the Congo", "Djibouti", "Egypt", "Equatorial Guinea", "Eritrea", "Ethiopia", "Gambia", "Gabon", "Ghana", "Guinea-Bissau", "Kenya", "Lesotho", "Liberia", "Libya", "Madagascar", "Malawi", "Mali", "Mauritania", "Morocco", "Mozambique", "Namibia", "Nigeria", "Rwanda", "Senegal", "Sierra Leone", "Somalia", "South Africa", "Sudan", "Swaziland", "Tanzania", "Togo", "Tunisia", "Uganda", "Western Sahara", "Zambia", "Zimbabwe"

48. Lesotho

"Algeria", "Angola", "Benin", "Botswana", "Burkina Faso", "Burundi", "Cameroon", "Central African Republic", "Chad", "Congo", "Côte d'Ivoire", "Democratic Republic of the Congo", "Djibouti", "Egypt", "Equatorial Guinea", "Eritrea", "Ethiopia", "Gambia", "Gabon", "Ghana", "Guinea", "Guinea-Bissau", "Kenya", "Lesotho", "Liberia", "Libya", "Madagascar", "Malawi", "Mali", "Mauritania", "Morocco", "Mozambique", "Namibia", "Niger", "Nigeria", "Rwanda", "Senegal", "Sierra Leone", "Somalia", "South Africa", "Sudan", "Swaziland", "Tanzania", "Togo", "Tunisia", "Uganda", "Western Sahara", "Zambia", "Zimbabwe"