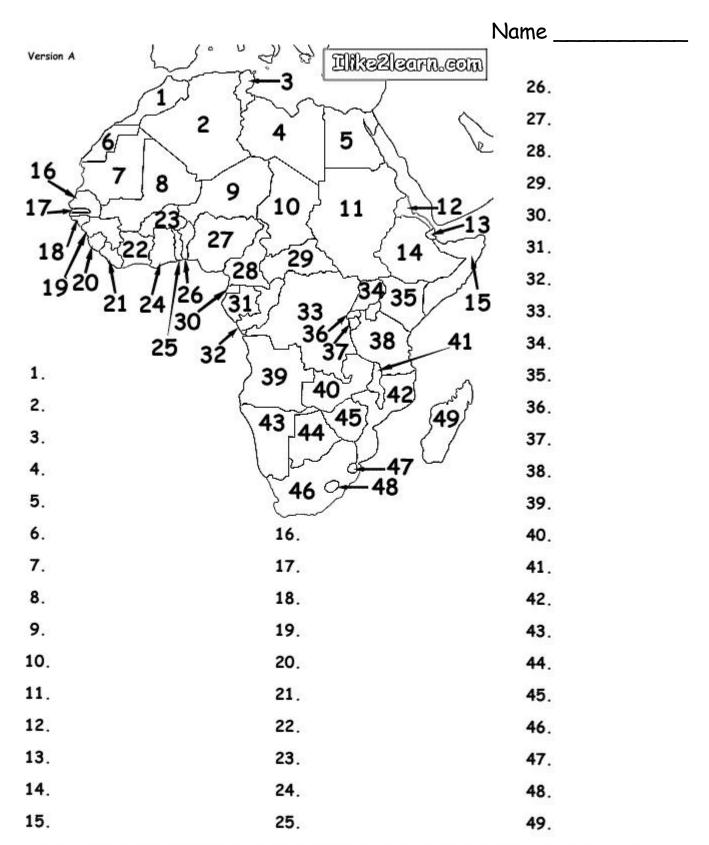

## Ilike2learn.com Africa Quiz

This document contains 3 versions of the Africa Map Quiz and 3 answer sheets.

The quizzes are identical, except that the countries are assigned different numbers.

Don't forget to recommend the following link to your students for exam preparation.

www.ilike2learn.com/ilike2learn/Africa.html

<sup>&</sup>quot;Algeria", "Angola", "Benin", "Botswana", "Burkina Faso", "Burundi", "Cameroon", "Central African Republic", "Chad", "Congo", "Côte d'Ivoire", "Democratic Republic of the Congo", "Djibouti", "Egypt", "Equatorial Guinea", "Eritrea", "Ethiopia", "Gambia", "Gabon", "Ghana", "Guinea", "Guinea-Bissau", "Kenya", "Lesotho", "Liberia", "Libya", "Madagascar", "Malawi", "Mali", "Mauritania", "Morocco", "Mozambique", "Namibia", "Niger", "Nigeria", "Rwanda", "Senegal", "Sierra Leone", "Somalia", "South Africa", "Sudan", "Swaziland", "Tanzania", "Togo", "Tunisia", "Uganda", "Western Sahara", "Zambia", "Zimbabwe"